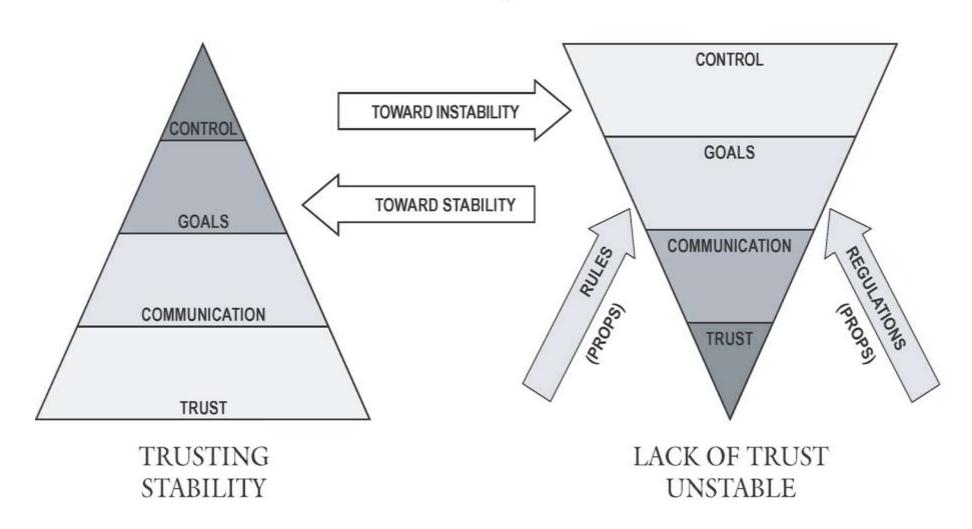

### RULE OF HUMAN INTERACTION

•1. YOU WILL ALWAYS SEEK TO CONTROL WHAT YOU DO NOT TRUST.

### Gibbs Triangle